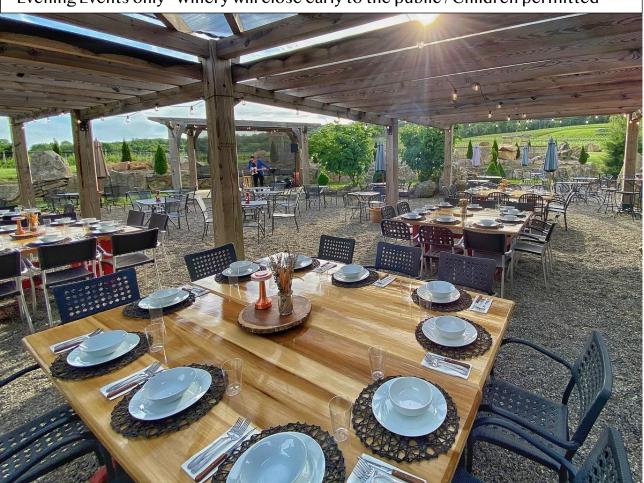

## ARBOR VENUE FEE

The Arbor has the perfect view of our estate vineyard and breathtaking sunsets. The Arbor can hold up to 125 guests for a private cocktail-style function or a seated event.

**Space** timber framed arbor – 5,500 square feet – 2 covered pavilions - rustic farm tables and chairs

**Availability** Mid-April through October

**Wine** available by the bottle

**\$40/person**/50 person minimum

Monday thru Friday

Noon-4pm or 5pm-9pm

October 11am-3pm or 4pm-8pm

\$55/person/50 person minimum